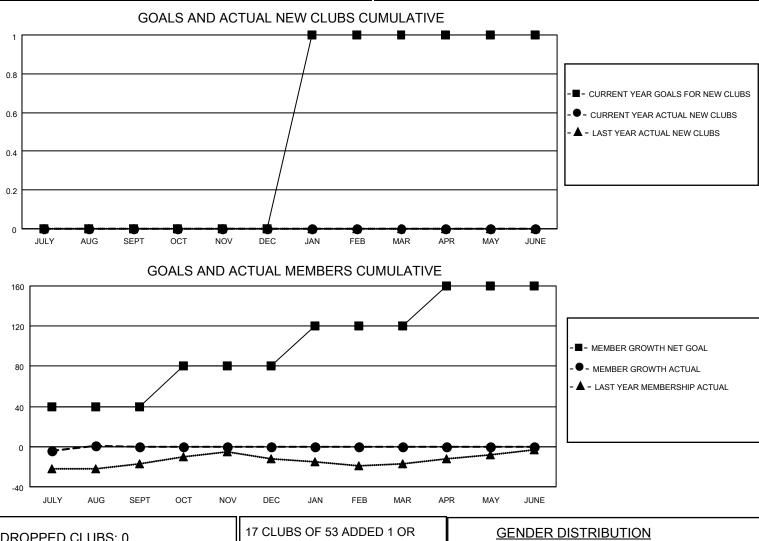

## LOCATION CONNECTICUT

District 23 B

Results as of: 8/31/2021

| Clubs                 |               |           |               | Members               |                        |                         |                                                    |
|-----------------------|---------------|-----------|---------------|-----------------------|------------------------|-------------------------|----------------------------------------------------|
| RESULTS FOR 2021-2022 |               |           |               | RESULTS FOR 2021-2022 |                        |                         |                                                    |
| QUARTER               | NEW CLUB GOAL | NEW CLUBS | DROPPED CLUBS | QUARTER               | BER GROWTH NET<br>GOAL | MEMBER GROWTH<br>ACTUAL | DROPPED<br>MEMBERS ACTUAL<br>(including transfers) |
| JULY/AUG/SEPT         | 0             | 0         | 0             | JULY/AUG/SEPT         | 40                     | 34                      | 32                                                 |
| OCT/NOV/DEC           | 0             | 0         | 0             | OCT/NOV/DEC           | 40                     | 0                       | 0                                                  |
| JAN/FEB/MAR           | 1             | 0         | 0             | JAN/FEB/MAR           | 40                     | 0                       | 0                                                  |
| APR/MAY/JUNE          | 0             | 0         | 0             | APR/MAY/JUNE          | 40                     | 0                       | 0                                                  |

| DROPPED CLUBS: 0 |    | MORE NEW MEMBERS          | GENDER DISTRIBUTION       |                |  |
|------------------|----|---------------------------|---------------------------|----------------|--|
|                  |    |                           | MALE                      | 1,128 (64.42%) |  |
|                  |    |                           | FEMALE                    | 623 (35.58%)   |  |
| DROPPED MEMBERS  |    |                           | NON BINARY                | 0 (0.00%)      |  |
|                  |    |                           | PREFER NOT TO ANSWER      | 0 (0.00%)      |  |
| DECEASED         | 8  |                           |                           |                |  |
| CLUB CANCELLED   | 0  | CLICK HERE FOR CUMULATIVE | TOTAL FAMILY UNIT MEMBERS | 359            |  |
| OTHER            | 24 | MEMBERSHIP DATA           |                           |                |  |
| TOTAL            | 32 |                           | FAMILY MEMBERS PAYING HA  | LF DUES 186    |  |
|                  |    |                           |                           |                |  |
|                  |    | <u></u>                   | 1                         |                |  |